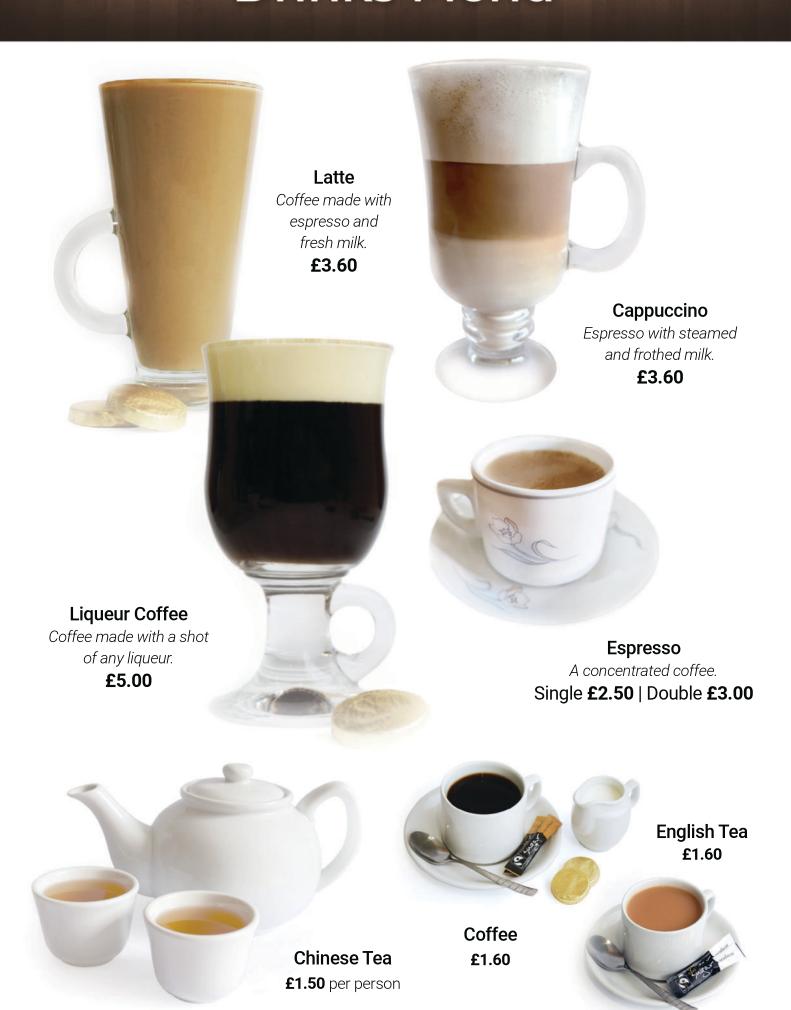

# **Drinks Menu**



# **Desserts Menu**



#### Ice Cream

Choose from vanilla, strawberry or chocolate.

Single Scoop: £1.20 Double Scoop: £1.90 Triple Scoop: £2.70



#### Fritter & Ice Cream

A choice of Banana or Pineapple pieces, coated and fried in fresh batter, topped with sweet syrup and ice cream.

£5.50



#### **Banana or Pineapple Fritter**

A choice of Banana or Pineapple pieces, coated and fried in fresh batter, topped with sweet syrup.

£4.50



# LINDOR JAR

Exquisite lindor chocolate ice cream combined with thick chocolate sauce topped with lindor

£4.90



### Cadbury's Flake

Fresh dairy ice cream layered with thick chocolate sauce topped with Cadbury's signature Flake.

£5.00



## **Midnight Mint**

Chocolate mint ice cream rippled with chocolate sauce, topped with mint chocolate pieces