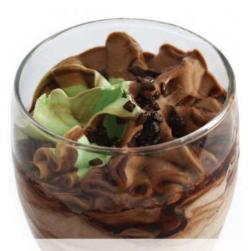

## **Midnight Mint**

Chocolate mint ice cream rippled with chocolate sauce, topped with mint chocolate pieces.

**Toffee Twilight** 

A combination of toffee and vanilla ice cream, swirled with toffee sauce, topped with toffee pieces.