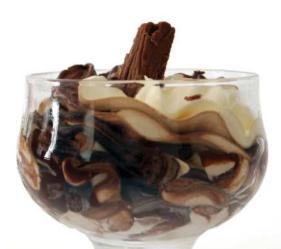

# LINDOR JAR

Exquisite lindor chocolate ice cream combined with thick chocolate sauce topped with lindor

£4.90

### Cadbury's Flake

Fresh dairy ice cream layered with thick chocolate sauce topped with Cadbury's signature Flake.

£5.00