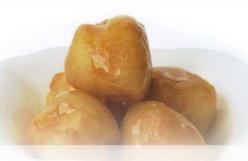

#### **Banana or Pineapple Fritter**

A choice of Banana or Pineapple pieces, coated and fried in fresh batter, topped with sweet syrup.

£4.50