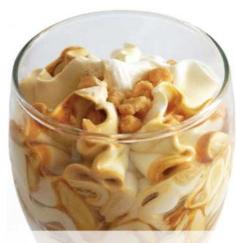

## **Midnight Mint**

Chocolate mint ice cream rippled with chocolate sauce, topped with mint chocolate pieces.

**Toffee Twilight** 

A combination of toffee and vanilla ice cream, swirled with toffee sauce, topped with toffee pieces.